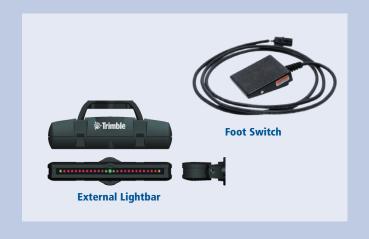

## **Guidance Accessories**

Add any of our guidance accessories to further enhance your farming operations

- External lightbar to easily monitor the swath offline distance.
- Footswitch for an effective way to engage and disengage the steering system.