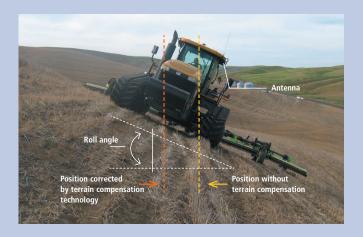

## **Enhanced Accuracy In Difficult Terrain**

Improve your accuracy in rolling terrain and rough ground. T2® technology sensors built into the EZ-Steer module calculate the roll angle of your vehicle to shift it on line—helping minimize skips and overlaps between each pass.