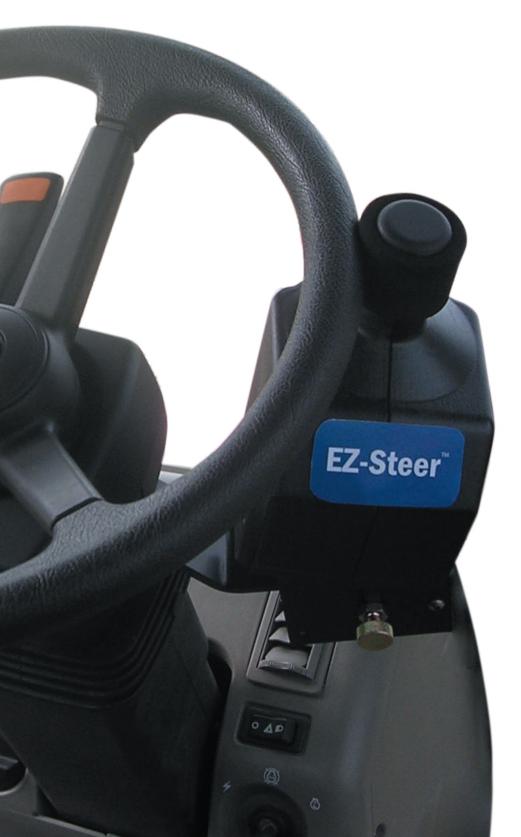

# **EZ-STEER SYSTEM**

The EZ-Steer® system turns the steering wheel for you by combining a friction wheel and a motor with guidance from any Trimble® display.

While the EZ-Steer system keeps you on line, you can focus on many different tasks such as machine performance and improving job quality and crop yields.

### **Quick Disengagement**

The EZ-Steer motor also easily locks away from the steering wheel when not in use, allowing you to manually guide your vehicle at any time.